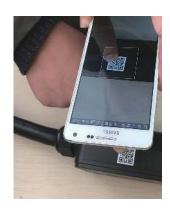

3

Open the app (make sure your Bluetooth is ON) and tap on ① . Tap on "Allow", so the app can use your camera to Scan the Barcode.

7

Your device is set and by tapping on S you can monitor your Power.

4

Scan the QR code on the side of the product to sync the app and your product.