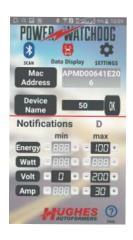

## **USER GUIDE**

1

Download the app on your mobile device (App Store or Google Play) by searching Power Watchdog or Scanning below QR Code

5

Add a name for the product and set the values to get notified. Tap on OK to save.

2

Plug the unit to Shore Power and check the LED's. Make sure all three top LED's are Green, otherwise you have a power line issue. Talk to your park Manager.

6

Tap on **3** and select your device name. Tap on "Connect".

3

Open the app (make sure your Bluetooth is ON) and tap on ① . Tap on "Allow", so the app can use your camera to Scan the Barcode.

7

Your device is set and by tapping on S you can monitor your Power.

4

Scan the QR code on the side of the product to sync the app and your product.