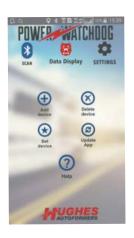

2

Plug the unit to Shore Power and check the LED's. Make sure all three top LED's are Green, otherwise you have a power line issue. Talk to your park Manager.

6

Tap on **3** and select your device name. Tap on "Connect".