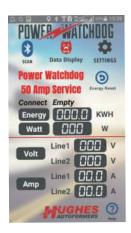

3

Open the app (make sure your Bluetooth is ON) and tap on ① . Tap on "Allow", so the app can use your camera to Scan the Barcode.

7

Your device is set and by tapping on S you can monitor your Power.

4

Scan the QR code on the side of the product to sync the app and your product.