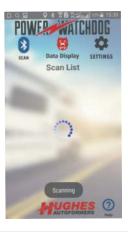

3

Open the app (make sure your Bluetooth is ON) and tap on ① . Tap on "Allow", so the app can use your camera to Scan the Barcode.

7

Your device is set and by tapping on S you can monitor your Power.

4

Scan the QR code on the side of the product to sync the app and your product.